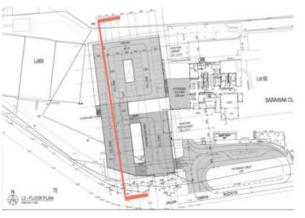

#### New Multi-storey Car Park & Sports Complex EXIT TO AMPHITHEATER 5606 Lot69 VOID Lot 60 SARAWAK CLUB TOU CAPPARK STAIRCASE 01 CARPARKING NEW CAR PARKS L3 - 48 ep L2 - 40 ep L1 - 42 ep TOTAL = 134 cp FFL 71 900 EXISTING CAR PARKS TO BE REPLACED L3 - 5 cp L2 - 1cp LG - 7 cp (Front existing cp) TOTAL LESS = - 13 cp NETT CARPARKING ADDITIONAL = 134 - 13 = 121 cp 70 BUDAYA EXISTING CARPARKS = 187 op TAMAN L2 - FLOOR PLAN TOTAL CARPARKS JALAN = 187 ap + 121 ap = 308 ap