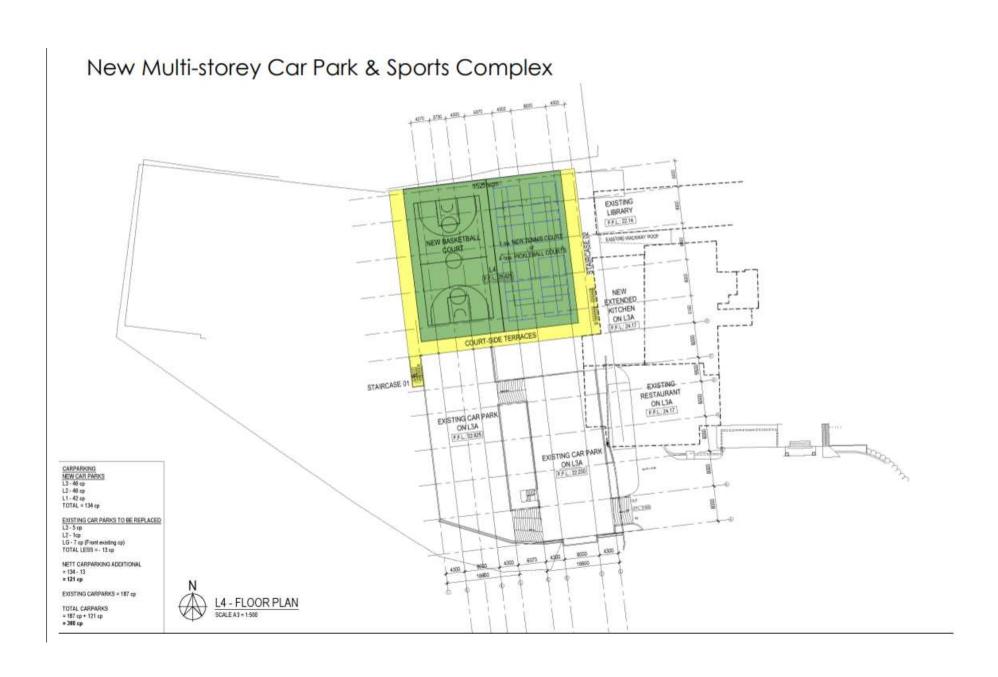

# NEW TENNIS COURTS, BASKETBALL COURT & COURTSIDE TERRACE

Front Aerial View

View of new court-side terraces from existing tennis courts @ existing ground level

View of new court-side terraces and existing tennis courts

View of new court-side terraces and existing tennis court @ existing ground level

View of new court-side terraces @ existing ground level

View to new courtyard @ lower ground level.