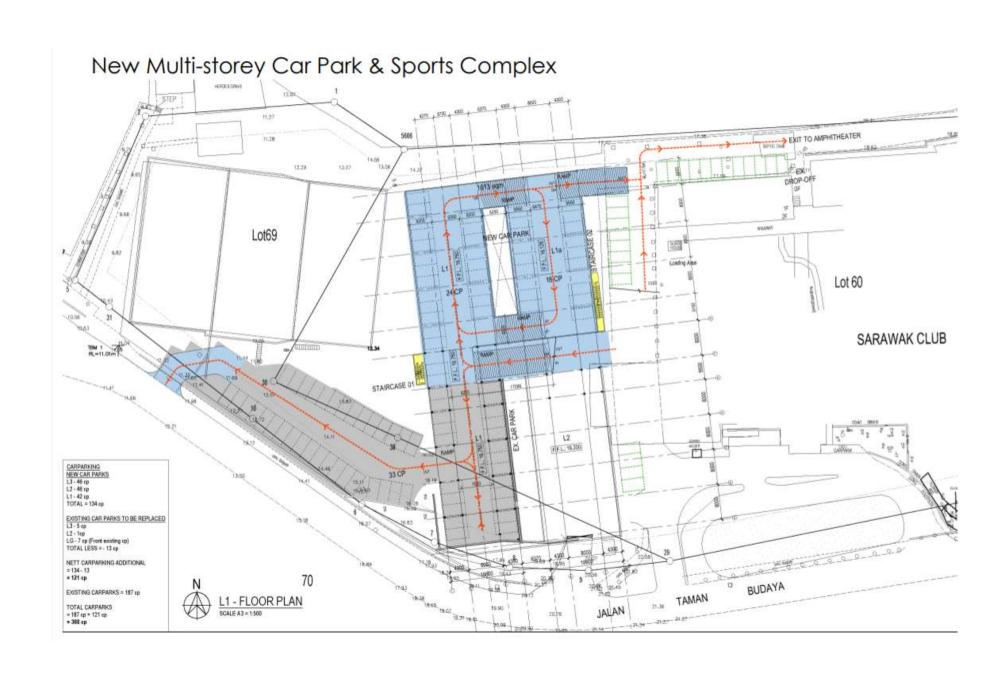

#### New Multi-storey Car Park & Sports Complex EXIT TO AMPHITHEATER 5606 Lot69 VOID Lot 60 SARAWAK CLUB TOU CAPPARK STAIRCASE 01 CARPARKING NEW CAR PARKS L3 - 48 ep L2 - 40 ep L1 - 42 ep TOTAL = 134 cp FFL 71 900 EXISTING CAR PARKS TO BE REPLACED L3 - 5 cp L2 - 1cp LG - 7 cp (Front existing cp) TOTAL LESS = - 13 cp NETT CARPARKING ADDITIONAL = 134 - 13 = 121 cp 70 BUDAYA EXISTING CARPARKS = 187 op TAMAN L2 - FLOOR PLAN TOTAL CARPARKS JALAN = 187 ap + 121 ap = 308 ap