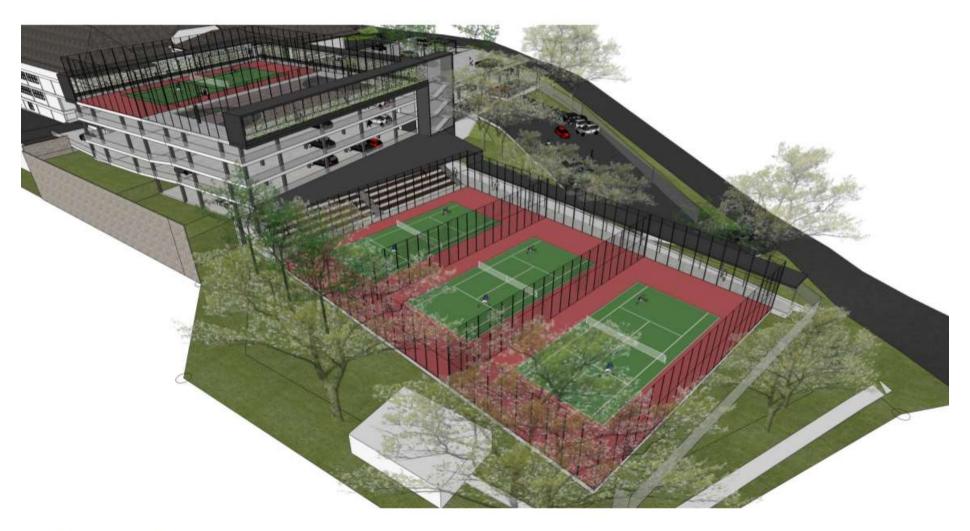

# NEW TENNIS COURTS, BASKETBALL COURT & COURTSIDE TERRACE

Front Aerial View

View of new court-side terraces from existing tennis courts @ existing ground level

View of new court-side terraces and existing tennis courts

View of new court-side terraces and existing tennis court @ existing ground level

View of new court-side terraces @ existing ground level

View to new courtyard @ lower ground level.