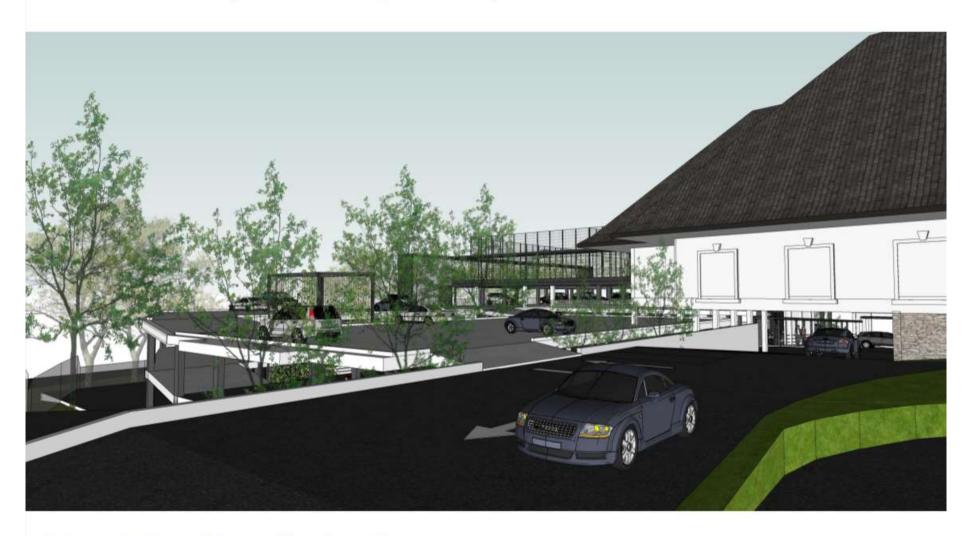

## FRONT ENTRANCE & DROP-OFF EXTENSION

View of new drop-off from the side

View of new drop-off from the side

The new drop-off proposes to extend the existing driveway to 3-lanes. This allows for incoming cars to simultaneously drop-off, access the car park, or to make a quick exit.

View of proposed new 3-lane drop-off

2+3

**NEW MULTI-STOREY CAR PARK & SPORTS COMPLEX** 

2+3

**NEW MULTI-STOREY CAR PARK** 