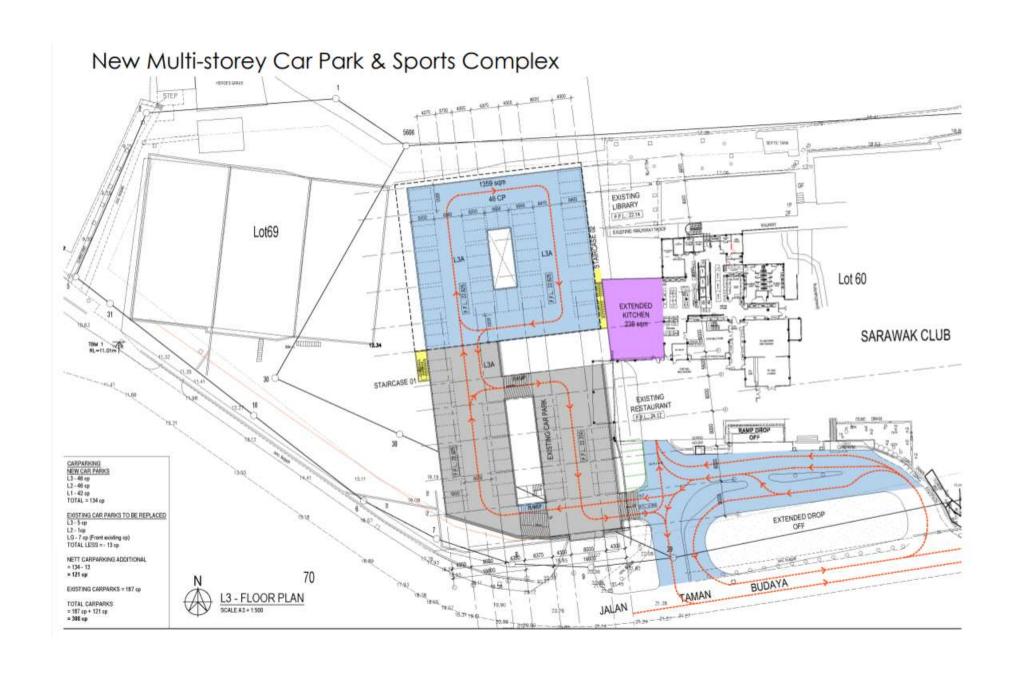

#### New Multi-storey Car Park & Sports Complex EXIT TO AMPHITHEATER 5606 Lot69 VOID Lot 60 SARAWAK CLUB TOU CAPPARK STAIRCASE 01 CARPARKING NEW CAR PARKS L3 - 48 ep L2 - 40 ep L1 - 42 ep TOTAL = 134 cp FFL 71 900 EXISTING CAR PARKS TO BE REPLACED L3 - 5 cp L2 - 1cp LG - 7 cp (Front existing cp) TOTAL LESS = - 13 cp NETT CARPARKING ADDITIONAL = 134 - 13 = 121 cp 70 BUDAYA EXISTING CARPARKS = 187 op TAMAN L2 - FLOOR PLAN TOTAL CARPARKS JALAN = 187 ap + 121 ap = 308 ap