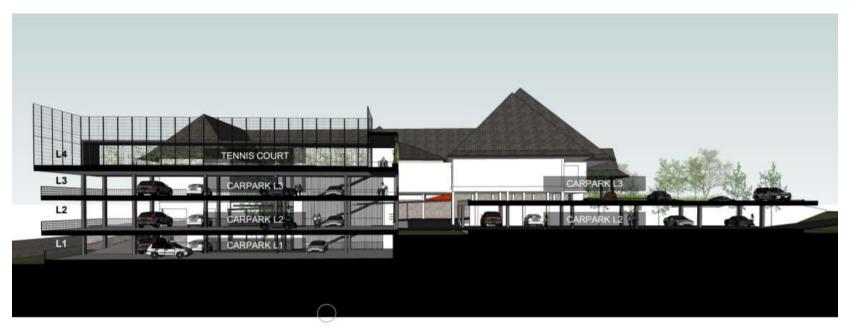

Front Aerial View

Rear Aerial View

Section 1

Section 2

Section 3

Entrance to Carpark from existing drop-off

View of rooftop carpark

Entrance to existing and new multi-storey carpark

Interior view of new multi-storey carpark @ L2

View of new access & exit of new multi-storey carpark

View of new multi-storey carpark

Section of New Car Park & Sports Complex

2+3