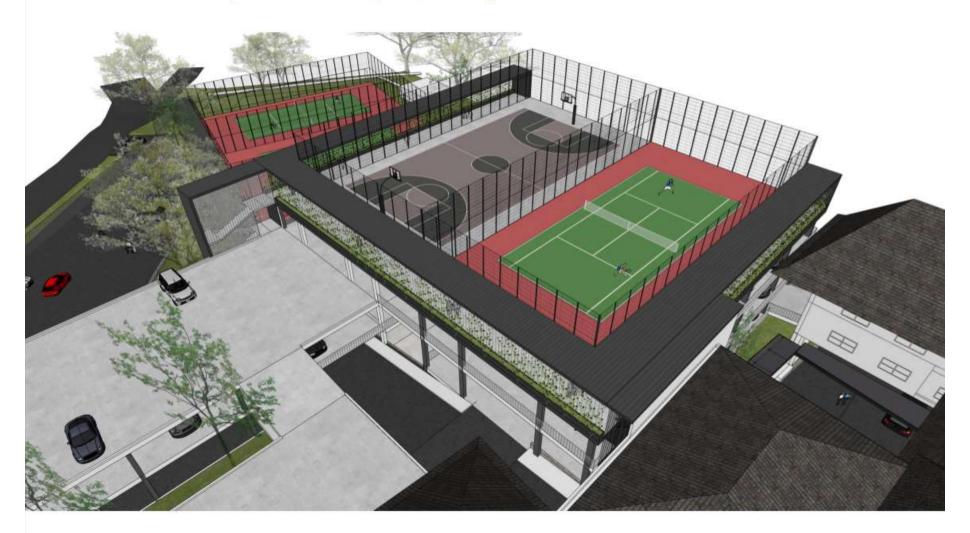

# NEW TENNIS COURTS, BASKETBALL COURT & COURTSIDE TERRACE

Front Aerial View

View of new court-side terraces from existing tennis courts @ existing ground level

View of new court-side terraces and existing tennis courts

View of new court-side terraces and existing tennis court @ existing ground level

View of new court-side terraces @ existing ground level

View to new courtyard @ lower ground level.