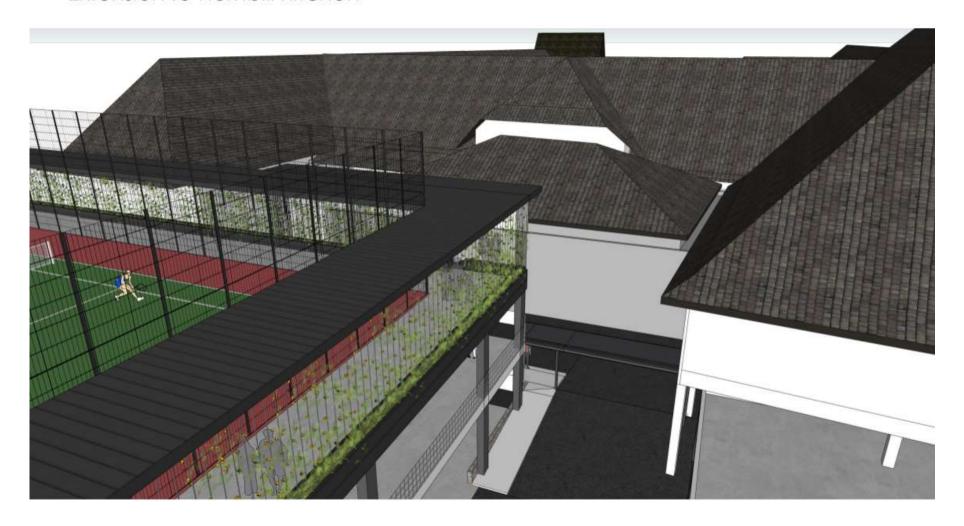

# NEW TENNIS COURTS, BASKETBALL COURT & COURTSIDE TERRACE

Front Aerial View

View of new court-side terraces from existing tennis courts @ existing ground level

View of new court-side terraces and existing tennis courts

View of new court-side terraces and existing tennis court @ existing ground level

View of new court-side terraces @ existing ground level

View to new courtyard @ lower ground level.