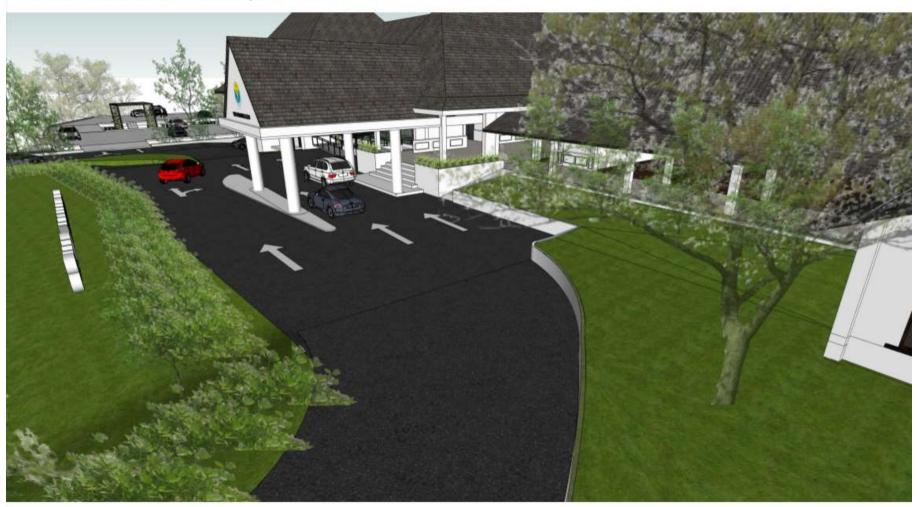

## FRONT ENTRANCE & DROP-OFF EXTENSION

View of new drop-off from the side

View of new drop-off from the side

The new drop-off proposes to extend the existing driveway to 3-lanes. This allows for incoming cars to simultaneously drop-off, access the car park, or to make a quick exit.

View of proposed new 3-lane drop-off

2+3

**NEW MULTI-STOREY CAR PARK & SPORTS COMPLEX** 

2+3

**NEW MULTI-STOREY CAR PARK** 