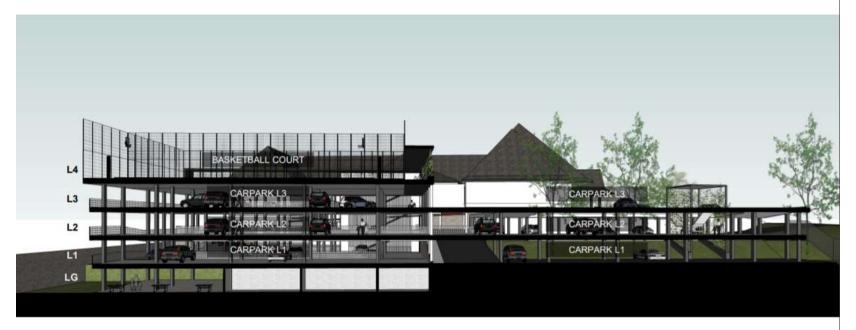

Front Aerial View

Rear Aerial View

Section 1

Section 2

Section 3

Entrance to Carpark from existing drop-off

View of rooftop carpark

Entrance to existing and new multi-storey carpark

Interior view of new multi-storey carpark @ L2

View of new access & exit of new multi-storey carpark

View of new multi-storey carpark

Section of New Car Park & Sports Complex

2+3