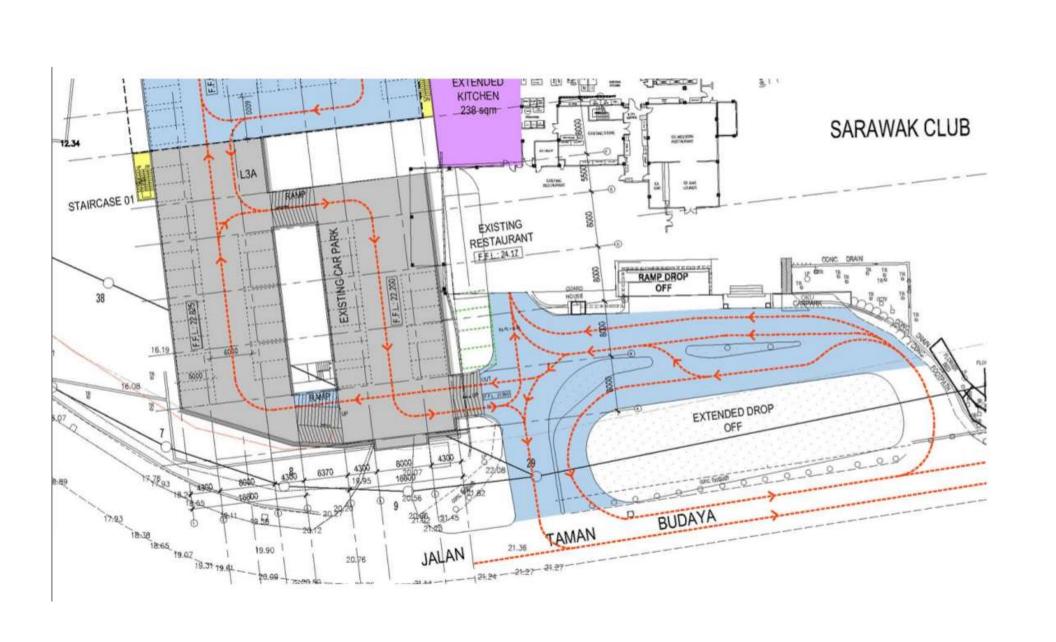

## FRONT ENTRANCE & DROP-OFF EXTENSION

View of new drop-off from the side

View of new drop-off from the side

The new drop-off proposes to extend the existing driveway to 3-lanes. This allows for incoming cars to simultaneously drop-off, access the car park, or to make a quick exit.

View of proposed new 3-lane drop-off

2+3

**NEW MULTI-STOREY CAR PARK & SPORTS COMPLEX** 

2+3

**NEW MULTI-STOREY CAR PARK** 