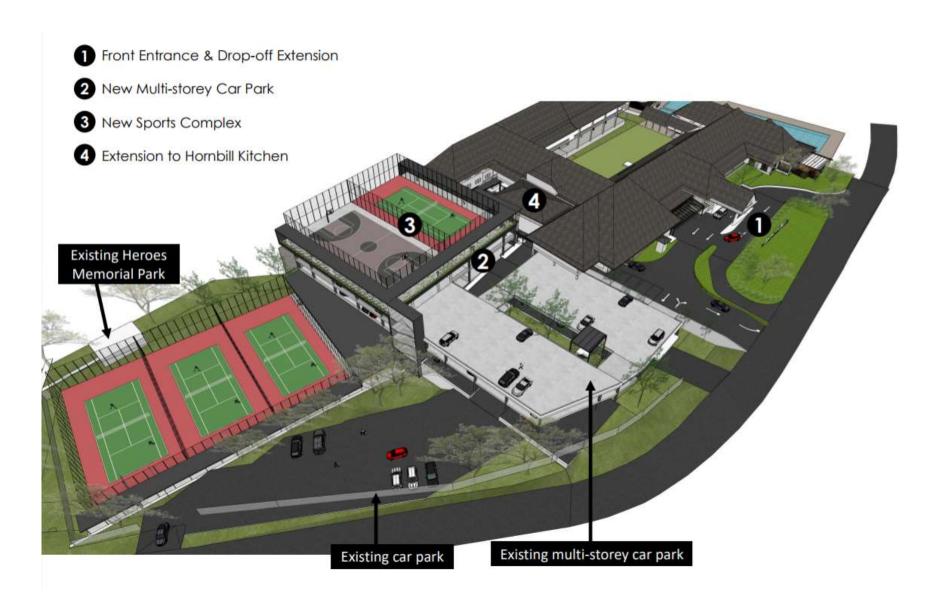

## THE SARAWAK CLUB, KUCHING

MOTION AGM/2024/02

RENOVATION CONCEPT DESIGN

## FRONT ENTRANCE & DROP-OFF EXTENSION

View of new drop-off from the side

View of new drop-off from the side

The new drop-off proposes to extend the existing driveway to 3-lanes. This allows for incoming cars to simultaneously drop-off, access the car park, or to make a quick exit.

View of proposed new 3-lane drop-off

2+3

**NEW MULTI-STOREY CAR PARK & SPORTS COMPLEX** 

2+3

**NEW MULTI-STOREY CAR PARK** 

#### New Multi-storey Car Park & Sports Complex EXIT TO AMPHITHEATER 5606 Lot69 VOID Lot 60 SARAWAK CLUB TOU CAPPARK STAIRCASE 01 CARPARKING NEW CAR PARKS L3 - 48 ep L2 - 40 ep L1 - 42 ep TOTAL = 134 cp FFL 71 900 EXISTING CAR PARKS TO BE REPLACED L3 - 5 cp L2 - 1cp LG - 7 cp (Front existing cp) TOTAL LESS = - 13 cp NETT CARPARKING ADDITIONAL = 134 - 13 = 121 cp 70 BUDAYA EXISTING CARPARKS = 187 op TAMAN L2 - FLOOR PLAN TOTAL CARPARKS JALAN = 187 ap + 121 ap = 308 ap

# NEW TENNIS COURTS, BASKETBALL COURT & COURTSIDE TERRACE

Front Aerial View

View of new court-side terraces from existing tennis courts @ existing ground level

View of new court-side terraces and existing tennis courts

# 4 EXTENSION TO HORNBILL KITCHEN