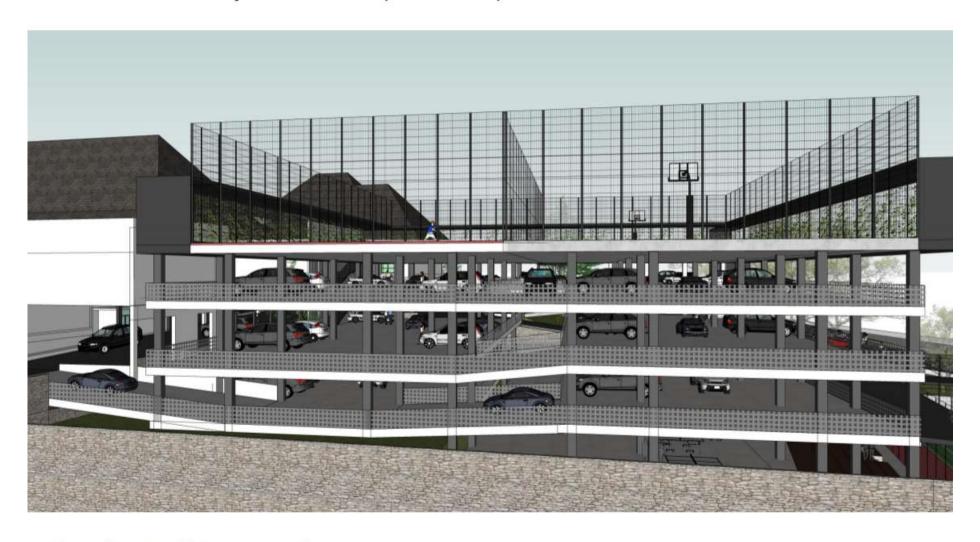

#### New Multi-storey Car Park & Sports Complex EXIT TO AMPHITHEATER 5606 Lot69 VOID Lot 60 SARAWAK CLUB TOU CAPPARK STAIRCASE 01 CARPARKING NEW CAR PARKS L3 - 48 ep L2 - 40 ep L1 - 42 ep TOTAL = 134 cp FFL 71 900 EXISTING CAR PARKS TO BE REPLACED L3 - 5 cp L2 - 1cp LG - 7 cp (Front existing cp) TOTAL LESS = - 13 cp NETT CARPARKING ADDITIONAL = 134 - 13 = 121 cp 70 BUDAYA EXISTING CARPARKS = 187 op TAMAN L2 - FLOOR PLAN TOTAL CARPARKS JALAN = 187 ap + 121 ap = 308 ap

Interior view of new multi-storey carpark @ L2

View of new access & exit of new multi-storey carpark

View of new multi-storey carpark

Section of New Car Park & Sports Complex

2+3