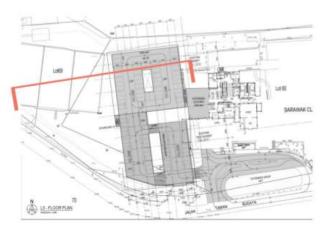

#### New Multi-storey Car Park & Sports Complex EXIT TO AMPHITHEATER 5606 Lot69 VOID Lot 60 SARAWAK CLUB TOU CAPPARK STAIRCASE 01 CARPARKING NEW CAR PARKS L3 - 48 ep L2 - 40 ep L1 - 42 ep TOTAL = 134 cp FFL 71 900 EXISTING CAR PARKS TO BE REPLACED L3 - 5 cp L2 - 1cp LG - 7 cp (Front existing cp) TOTAL LESS = - 13 cp NETT CARPARKING ADDITIONAL = 134 - 13 = 121 cp 70 BUDAYA EXISTING CARPARKS = 187 op TAMAN L2 - FLOOR PLAN TOTAL CARPARKS JALAN = 187 ap + 121 ap = 308 ap