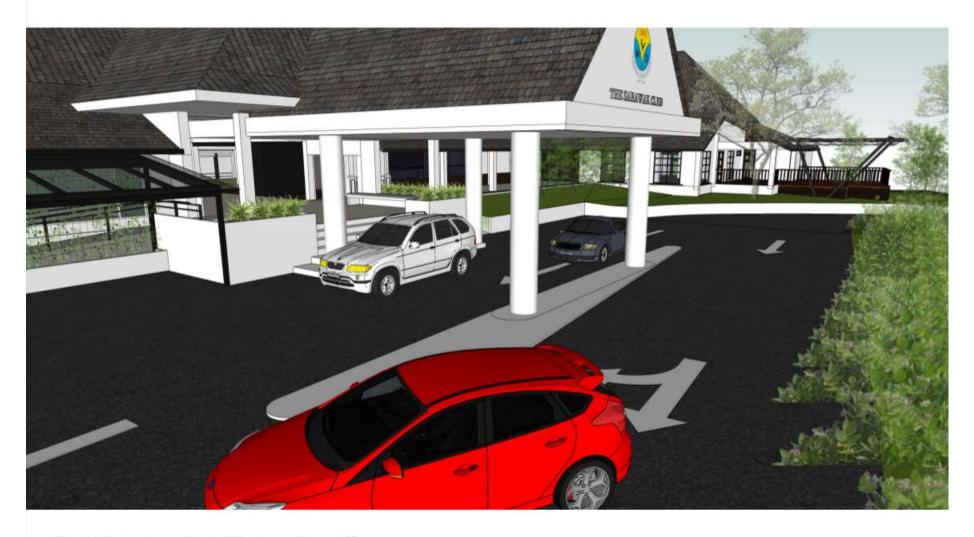

## FRONT ENTRANCE & DROP-OFF EXTENSION

View of new drop-off from the side

View of new drop-off from the side

The new drop-off proposes to extend the existing driveway to 3-lanes. This allows for incoming cars to simultaneously drop-off, access the car park, or to make a quick exit.

View of proposed new 3-lane drop-off

2+3

**NEW MULTI-STOREY CAR PARK & SPORTS COMPLEX** 

2+3

**NEW MULTI-STOREY CAR PARK** 