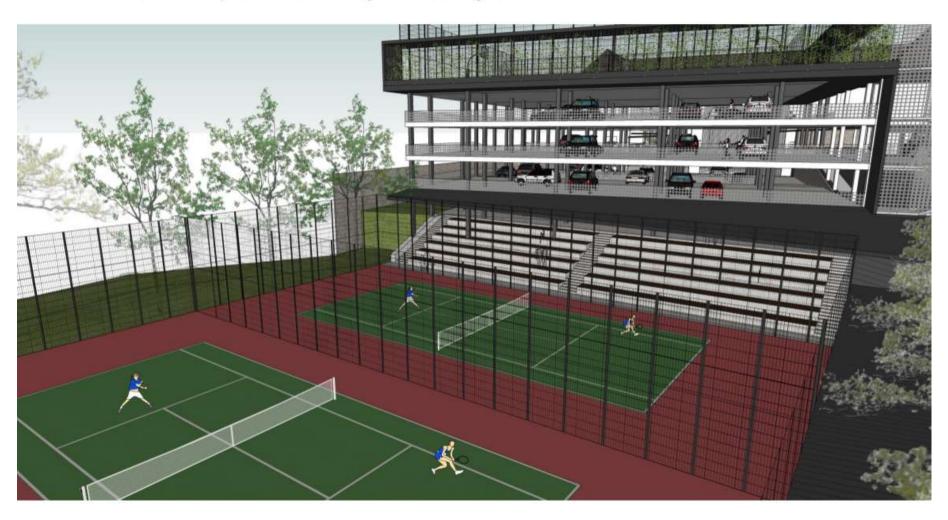

# NEW TENNIS COURTS, BASKETBALL COURT & COURTSIDE TERRACE

Front Aerial View

View of new court-side terraces from existing tennis courts @ existing ground level

View of new court-side terraces and existing tennis courts

View of new court-side terraces and existing tennis court @ existing ground level

View of new court-side terraces @ existing ground level

View to new courtyard @ lower ground level.