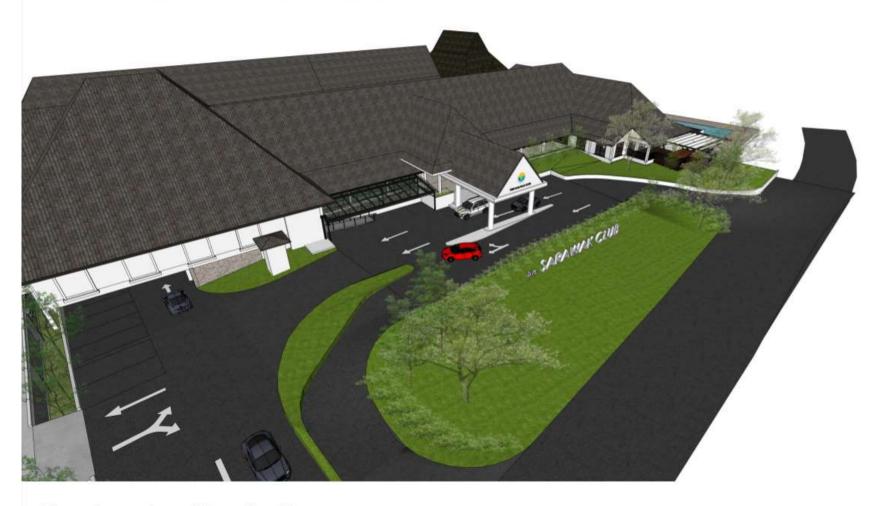

## FRONT ENTRANCE & DROP-OFF EXTENSION

View of new drop-off from the side

View of new drop-off from the side

The new drop-off proposes to extend the existing driveway to 3-lanes. This allows for incoming cars to simultaneously drop-off, access the car park, or to make a quick exit.

View of proposed new 3-lane drop-off

2+3

**NEW MULTI-STOREY CAR PARK & SPORTS COMPLEX** 

2+3

**NEW MULTI-STOREY CAR PARK** 