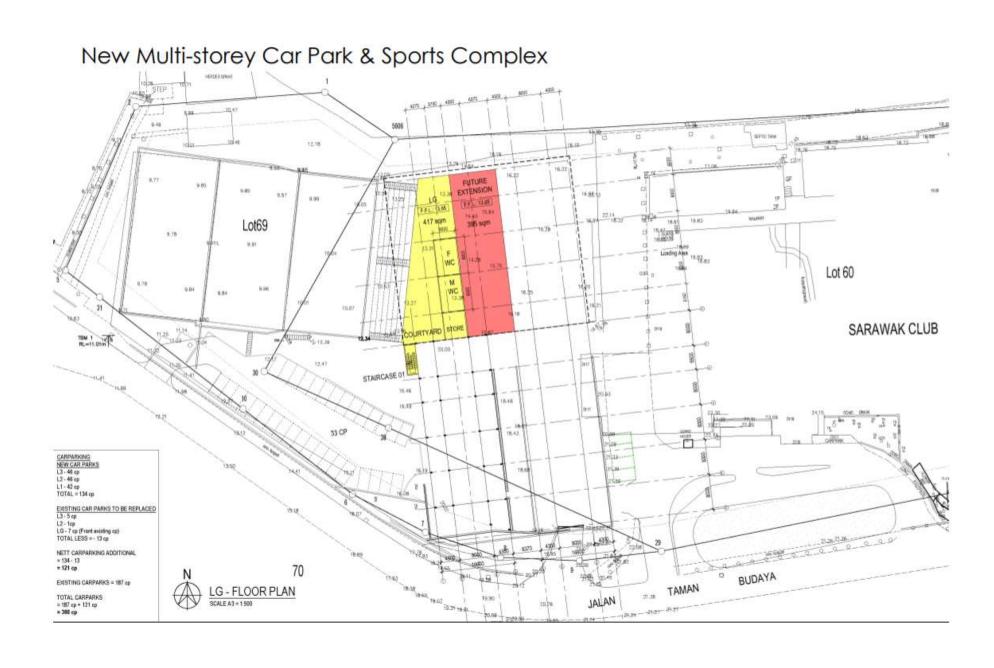

#### New Multi-storey Car Park & Sports Complex EXIT TO AMPHITHEATER 5606 Lot69 VOID Lot 60 SARAWAK CLUB TOU CAPPARK STAIRCASE 01 CARPARKING NEW CAR PARKS L3 - 48 ep L2 - 40 ep L1 - 42 ep TOTAL = 134 cp FFL 71 900 EXISTING CAR PARKS TO BE REPLACED L3 - 5 cp L2 - 1cp LG - 7 cp (Front existing cp) TOTAL LESS = - 13 cp NETT CARPARKING ADDITIONAL = 134 - 13 = 121 cp 70 BUDAYA EXISTING CARPARKS = 187 op TAMAN L2 - FLOOR PLAN TOTAL CARPARKS JALAN = 187 ap + 121 ap = 308 ap