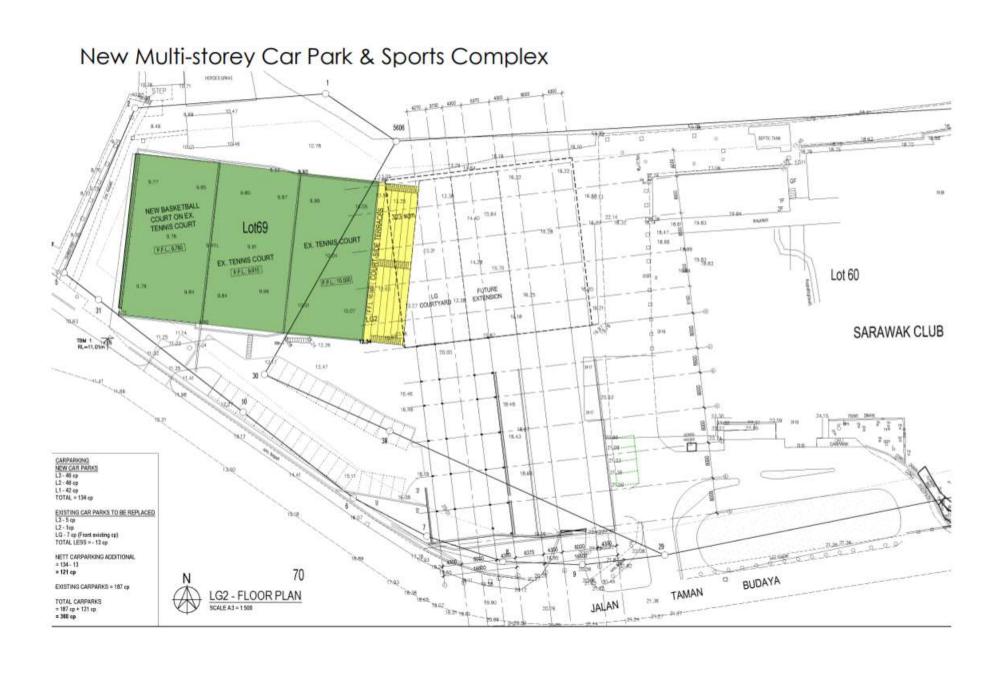

# NEW TENNIS COURTS, BASKETBALL COURT & COURTSIDE TERRACE

Front Aerial View

View of new court-side terraces from existing tennis courts @ existing ground level

View of new court-side terraces and existing tennis courts

View of new court-side terraces and existing tennis court @ existing ground level

View of new court-side terraces @ existing ground level

View to new courtyard @ lower ground level.