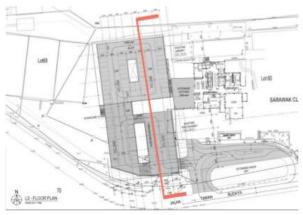

#### New Multi-storey Car Park & Sports Complex EXIT TO AMPHITHEATER 5606 Lot69 VOID Lot 60 SARAWAK CLUB TOU CAPPARK STAIRCASE 01 CARPARKING NEW CAR PARKS L3 - 48 ep L2 - 40 ep L1 - 42 ep TOTAL = 134 cp FFL 71 900 EXISTING CAR PARKS TO BE REPLACED L3 - 5 cp L2 - 1cp LG - 7 cp (Front existing cp) TOTAL LESS = - 13 cp NETT CARPARKING ADDITIONAL = 134 - 13 = 121 cp 70 BUDAYA EXISTING CARPARKS = 187 op TAMAN L2 - FLOOR PLAN TOTAL CARPARKS JALAN = 187 ap + 121 ap = 308 ap