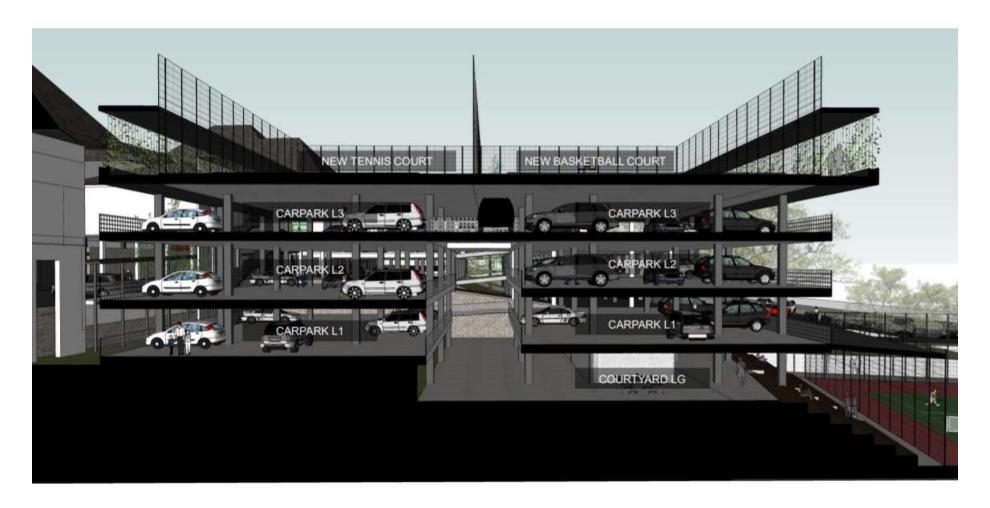

#### New Multi-storey Car Park & Sports Complex EXIT TO AMPHITHEATER 5606 Lot69 VOID Lot 60 SARAWAK CLUB TOU CAPPARK STAIRCASE 01 CARPARKING NEW CAR PARKS L3 - 48 ep L2 - 40 ep L1 - 42 ep TOTAL = 134 cp FFL 71 900 EXISTING CAR PARKS TO BE REPLACED L3 - 5 cp L2 - 1cp LG - 7 cp (Front existing cp) TOTAL LESS = - 13 cp NETT CARPARKING ADDITIONAL = 134 - 13 = 121 cp 70 BUDAYA EXISTING CARPARKS = 187 op TAMAN L2 - FLOOR PLAN TOTAL CARPARKS JALAN = 187 ap + 121 ap = 308 ap

Interior view of new multi-storey carpark @ L2

View of new access & exit of new multi-storey carpark

View of new multi-storey carpark

Section of New Car Park & Sports Complex

2+3