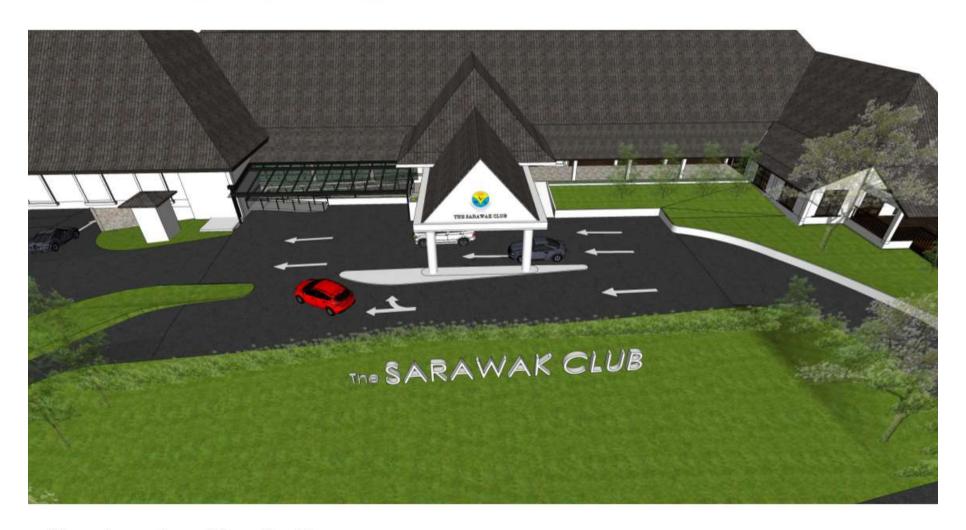

## FRONT ENTRANCE & DROP-OFF EXTENSION

View of new drop-off from the side

View of new drop-off from the side

The new drop-off proposes to extend the existing driveway to 3-lanes. This allows for incoming cars to simultaneously drop-off, access the car park, or to make a quick exit.

View of proposed new 3-lane drop-off

2+3

**NEW MULTI-STOREY CAR PARK & SPORTS COMPLEX** 

2+3

**NEW MULTI-STOREY CAR PARK** 